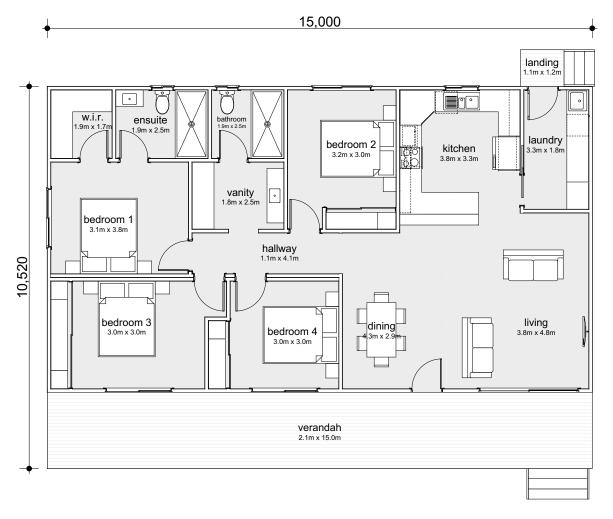

## Soudan

4 🕮 | 2 🗐 | 2 🚽

This generously proportioned four-bedroom home offers ample space for the entire family. The Soudan boasts a generous laundry area and room to accommodate all the kids.

| Floor Area:    | 128.8m²            |
|----------------|--------------------|
| Verandah Area: | 31.5m <sup>2</sup> |