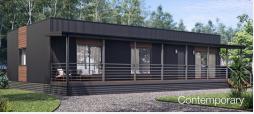

## Soudan

4 🕮 | 2 🗐 | 2 🚽

This generously proportioned four-bedroom home offers ample space for the entire family. The Soudan boasts a generous laundry area and room to accommodate all the kids.

| Floor Area:    | 128.8m²            |
|----------------|--------------------|
| Verandah Area: | 31.5m <sup>2</sup> |



These drawings are protected by copyright and remain the property of Uniplan Group. They may not be reproduced or copied without permission of Uniplan Group. All site dimensions are to be verified and confirmed by the client prior to the commencement of works.



## **Facade Options:**









## Get in touch

We would be delighted to collaborate with you and exchange ideas for your upcoming project: **T:** (02) 6773 8567 **E:** sales@uniplangroup.co