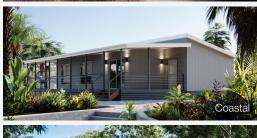

## **Facade Options:**

Home Area

Floor Area:

Verandah Area:

115.7m<sup>2</sup>

41.8m<sup>2</sup>