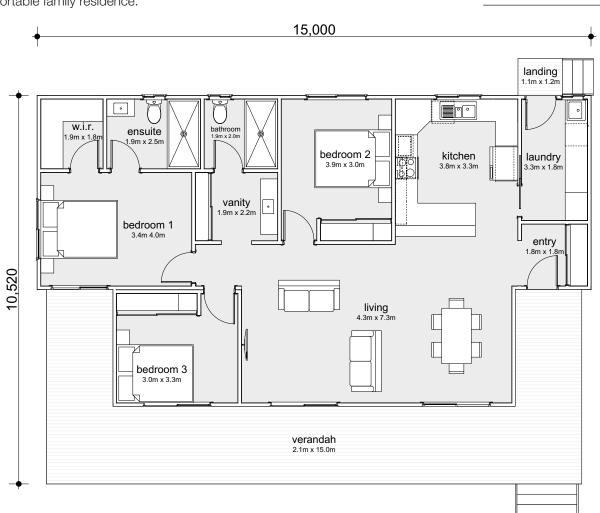

## Kurrajong

Experience a light and airy ambience in this spacious home. With three bedrooms and two bathrooms, it is a comfortable family residence.

These drawings are protected by copyright and remain the property of Uniplan Group. They may not be reproduced or copied without permission of Uniplan Group. All site dimensions are to be verified and confirmed by the client prior to the commencement of works.

## **Facade Options:**

Home Area

Floor Area:

Verandah Area:

115.7m<sup>2</sup>

41.8m<sup>2</sup>