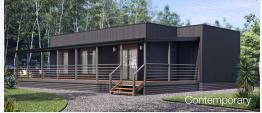

## **Facade Options:**

Home Area

Floor Area:

Verandah Area:

115.7m<sup>2</sup>

41.8m<sup>2</sup>