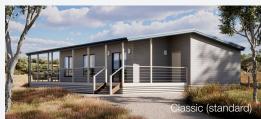

## **Facade Options:**

Home Area

Floor Area:

Verandah Area:

115.7m<sup>2</sup>

41.8m<sup>2</sup>