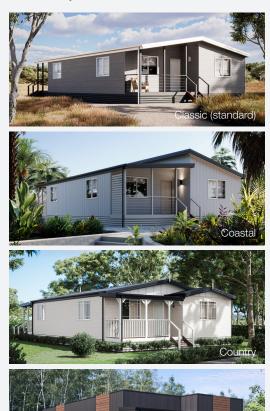

## **Facade Options:**

Home Area

Floor Area:

Verandah Area:

119.5m<sup>2</sup>

17.5m<sup>2</sup>

## Contemporar