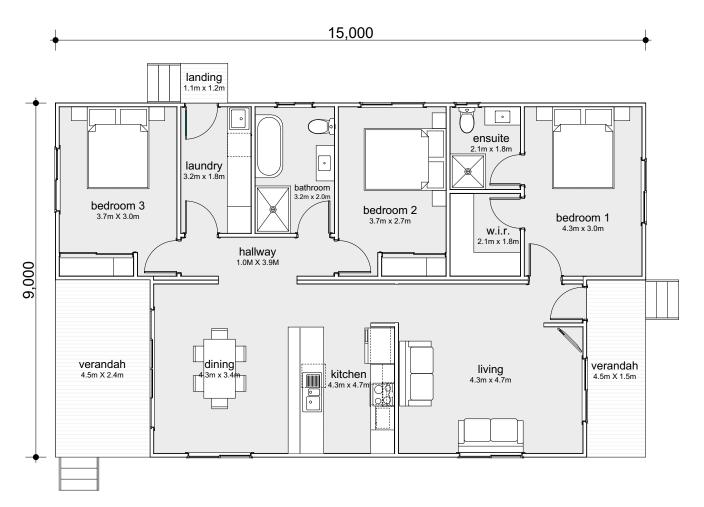

## 

With a separate living room and three generously sized bedrooms, this home is characterised by ample space. A verandah opening off the dining room is a charming outdoor extension, providing plenty of space to relax and unwind.

## **Facade Options:**

Home Area

Floor Area:

Verandah Area:

119.5m<sup>2</sup>

17.5m<sup>2</sup>