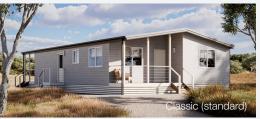

## Elliott



The Elliott boasts an abundance of space. With two well-proportioned bedrooms, two bathrooms and a study, this home suits people with various needs and lifestyles.

|--|

| Floor Area:    | 119.5m²            |
|----------------|--------------------|
| Verandah Area: | 17.5m <sup>2</sup> |



These drawings are protected by copyright and remain the property of Uniplan Group. They may not be reproduced or copied without permission of Uniplan Group. All site dimensions are to be verified and confirmed by the client prior to the commencement of works.



## **Facade Options:**









## Get in touch

We would be delighted to collaborate with you and exchange ideas for your upcoming project: **T:** (02) 6773 8567 **E:** sales@uniplangroup.co