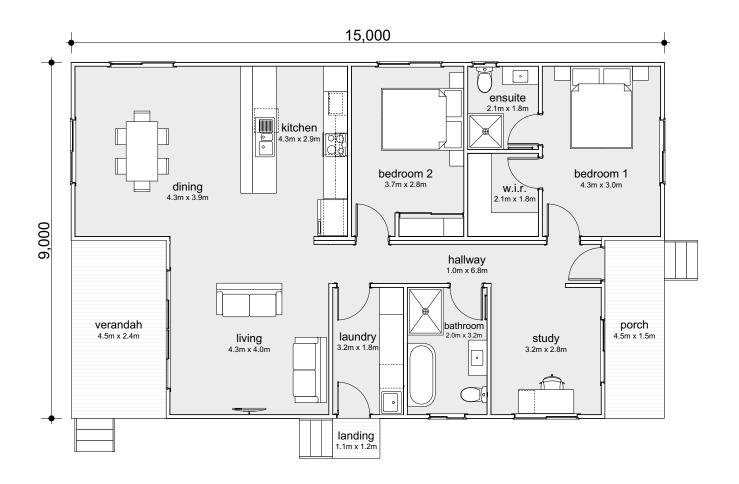

## Elliott

The Elliott boasts an abundance of space. With two well-proportioned bedrooms, two bathrooms and a study, this home suits people with various needs and lifestyles.

|--|

| Floor Area:    | 119.5m²            |
|----------------|--------------------|
| Verandah Area: | 17.5m <sup>2</sup> |