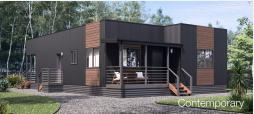

## Elliott



The Elliott boasts an abundance of space. With two well-proportioned bedrooms, two bathrooms and a study, this home suits people with various needs and lifestyles.

|--|

| Floor Area:    | 119.5m²            |
|----------------|--------------------|
| Verandah Area: | 17.5m <sup>2</sup> |



These drawings are protected by copyright and remain the property of Uniplan Group. They may not be reproduced or copied without permission of Uniplan Group. All site dimensions are to be verified and confirmed by the client prior to the commencement of works.



## **Facade Options:**









## Get in touch

We would be delighted to collaborate with you and exchange ideas for your upcoming project: **T:** (02) 6773 8567 **E:** sales@uniplangroup.co