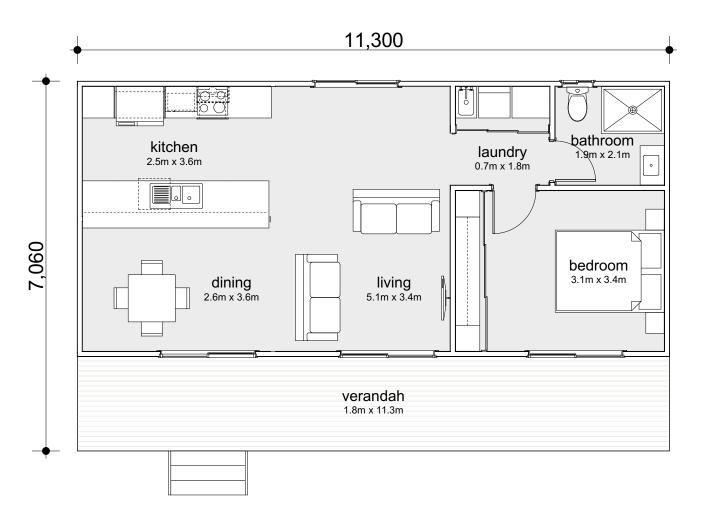

## Abbott 1 ⊨ | 1 € | 1 €

This cosy retreat offers exceptional comfort. With one bedroom, open-plan living and a spacious deck, it's the perfect choice for a granny flat.

These drawings are protected by copyright and remain the property of Uniplan Group. They may not be reproduced or copied without permission of Uniplan Group. All site dimensions are to be verified and confirmed by the client prior to the commencement of works.